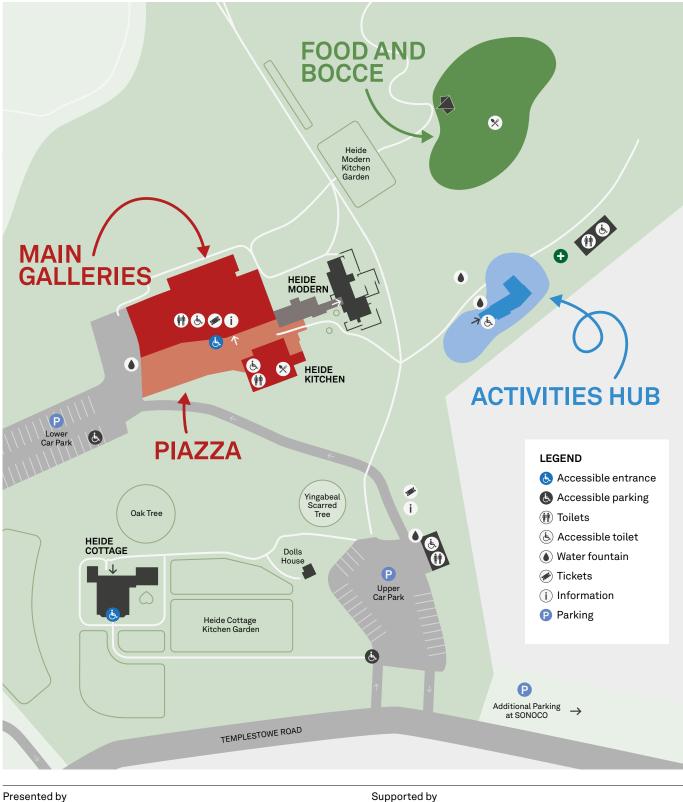

## **FESTIVAL PROGRAM** Locations: Main Galleries and Piazza Activities Hub Food and Bocce

| SATURDAY 10am-5pm                               |                 |       |  |
|-------------------------------------------------|-----------------|-------|--|
| WHAT                                            | WHEN            | WHERE |  |
| POP-UP EXHIBITION TALKS (Main Galleries)        |                 |       |  |
| Fiat <i>Nuova 500</i> and<br>Vespa GS 150       | 10:15am-10:30am | •     |  |
| <i>La Mamma</i> chair<br>(English and Italian!) | 11:00am-11:30am | •     |  |
| Olivetti typewriters                            | 12:00pm–12:15pm |       |  |
| Memphis Milano<br>(English and Italian!)        | 1:00pm–1:30pm   | •     |  |
| Postwar Italian Design                          | 2:00pm–2:15pm   |       |  |
| Italian lighting                                | 3:30pm-4:00pm   |       |  |

#### **FAMILY ACTIVITIES**

(English and Italian!)

| Family Art Play       | 10:00am-4:00pm  |  |
|-----------------------|-----------------|--|
| Lawn Bocce            | 10:00am-3:00pm  |  |
| Italian Story Time    | 10:30am-11:00am |  |
| Art Bambini—Babies!   | 11:15am–12:00pm |  |
| Veneto Club Choir     | 11:30am–12:15pm |  |
| Art Bambini—Toddlers! | 12:45pm–1:30pm  |  |
| Bella Ciao Musicians  | 12:30pm-2:30pm  |  |
| Veneto Club Choir     | 2:45pm-3:30pm   |  |

### **FOOD AND DRINK**

| Heide Kitchen         | 10:00am-4:00pm |  |
|-----------------------|----------------|--|
| The Long Black Coffee | 10:00am-4:00pm |  |
| 400 Gradi Pizza       | 10:00am-4:00pm |  |
| Via Gianlu Panini     | 10:00am-4:00pm |  |
| Pauly's Cannoli       | 10:00am-4:00pm |  |
| Campari Spritz Bar    | 11:00am-3:00pm |  |
| Pidapipó Gelato Cart  | 12:00pm-5:00pm |  |

#### Presented by

| SUNDAY 10am-5pm                           |                 |       |
|-------------------------------------------|-----------------|-------|
| WHAT                                      | WHEN            | WHERE |
| POP-UP EXHIBITION TALKS (Main Galleries)  |                 |       |
| Olivetti typewriters                      | 11:00am–11:15am | •     |
| Fiat <i>Nuova 500</i> and<br>Vespa GS 150 | 12:00pm–12:15pm |       |
| Kartell—Plastic design                    | 2:00pm-2:30pm   |       |

3:30pm-3:45pm

Italian!) Postwar Italian Design

Classics (English and

FAMILY ACTIVITIES

| Family Art Play         | 10:00am-4:00pm  |  |
|-------------------------|-----------------|--|
| Lawn Bocce              | 10:00am-3:00pm  |  |
| Italian Story Time      | 10:30am–11:00am |  |
| Italian Design Roadshow | 11:00am-2:00pm  |  |
| Art Bambini—Babies!     | 11:15am–12:00pm |  |
| Art Bambini—Toddlers!   | 12:45pm–1:30pm  |  |
| Bella Ciao Musicians    | 2:30pm-4:30pm   |  |
|                         |                 |  |

#### **FOOD AND DRINK**

| Heide Kitchen         | 10:00am-4:00pm |  |
|-----------------------|----------------|--|
| The Long Black Coffee | 10:00am-4:00pm |  |
| 400 Gradi Pizza       | 10:00am-4:00pm |  |
| Via Gianlu Panini     | 10:00am-4:00pm |  |
| Pieross Eltham        | 10:00am-4:00pm |  |
| Campari Spritz Bar    | 11:00am-3:00pm |  |
| Pidapipó Gelato Cart  | 12:00pm-5:00pm |  |